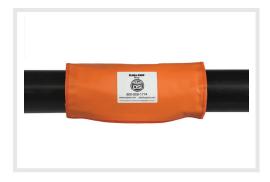

## **ELIMA DRIP WRAP**

The Elima Drip Wrap is a small, portable containment system designed to capture oil from leaking hose connections and couplings. Using the Elima Drip Wrap not only helps maintain a clean environment, but keeps workers safe from toxins and potential injuries. The Elima Drip Wrap is made from heavy duty vinyl materials that are designed to withstand harsh environments and day to day handling.

## **BENEFITS**

- Velcro enclosure system keeps the Elima Drip Wrap securely in place around the fitting
- Compact
- Outer shell is tear resistant
- Absorbent pad is replaceable
- Outer shell acts as a second containment layer