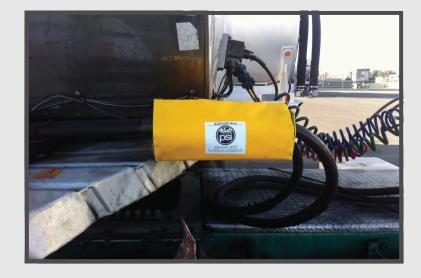

## **ELIMA DRIP WRAP**

The Elima Drip Wrap is a small, portable containment system designed to capture oil from leaking hose connections and couplings. Using the Elima Drip Wrap not only helps maintain a clean environment, but keeps workers safe from toxins and potential injuries. The Elima Drip Wrap is made from heavy duty vinyl materials that are designed to withstand harsh environments and day to day handling.

## **BENEFITS**

- Velcro enclosure system keeps the Elima Drip Wrap securely in place around the fitting
- Compact
- Outer shell is tear resistant
- Absorbent pad is replaceable
- Outer shell acts as a second containment layer