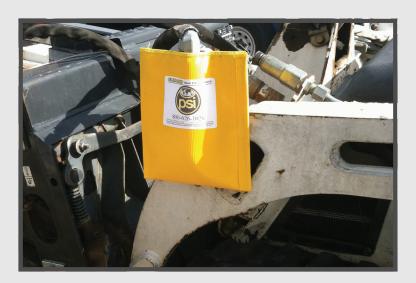

## ELIMA DRIP POUCH

The Elima Drip Pouch is a small, portable containment system designed to capture oil from quick disconnect fittings or other hose attachment ends. Using the Elima Drip Pouch not only helps maintain a clean environment, but keeps workers safe from toxins and potential injuries. The Elima Drop Pouch is made from heavy duty vinyl materials that are designed to withstand harsh environments and day to day handling.

## BENEFITS

- Velcro enclosure system keeps the Elima Drip Pouch securely in place around the fitting
- Compact
- Outer shell is tear resistant
- Outer shell acts as a second containment layer

LODI, CA 701 N. Stockton St. Lodi, CA 95240 (800) 808-1774 sales@psiyes.com